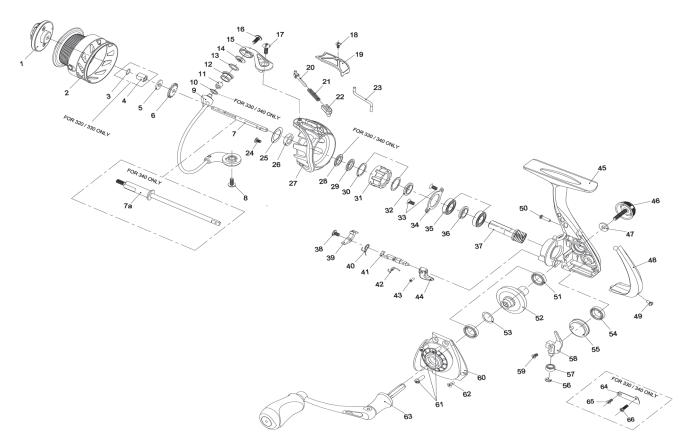

## **BROWNING BLACK MAGIC MSF 320/330/340**

| KEY NO. | PART NAME                               |
|---------|-----------------------------------------|
| 1       | DRAG BUTTON ASSY.                       |
| 2       | SPOOL ASSY.                             |
| 3       | O RING (FOR 320 & 330 ONLY)             |
| 4       | BUSHING (FOR 320 & 330 ONLY)            |
| 5       | WASHER                                  |
| 6       | CLICK RATCHET                           |
| 7       | MAIN SHAFT (FOR 320 & 330 ONLY)         |
| 7a      | MAIN SHAFT (FOR 340 ONLY)               |
| 8       | SCREW                                   |
| 9       | BAIL ASS'Y                              |
| 10      | LINE ROLLER WASHER (FOR 330 & 340 ONLY) |
| 11      | LINE ROLLER SLEEVE                      |
| 12      | LINE ROLLER                             |
| 13      | WASHER                                  |
| 14      | LINE ROLLER WASHER                      |
| 15      | BRACKET                                 |
| 16      | SCREW                                   |
| 17      | SCREW                                   |
| 18      | SCREW                                   |
| 19      | BAIL ARM COVER                          |
| 20      | TRIP LINK                               |
| 21      | TRIP SPRING                             |
| 22      | TRIP SPRING HOLDER                      |
| 23      | BAIL TRIP WIRE                          |
| 24      | SCREW                                   |
| 25      | LOCK WASHER                             |
| 26      | PICK UP HOUSING NUT                     |
| 27      | PICK UP HOUSING                         |
| 28      | WASHER (FOR 330 & 340 ONLY)             |
| 29      | WASHER                                  |
| 30      | WASHER                                  |
| 31      | ONE WAY CLUTCH ASS'Y                    |
| 32      | WASHER                                  |
| 33      | SCREW                                   |

| 34 | BEARING COVER                          |
|----|----------------------------------------|
| 35 | BALL BEARING                           |
| 36 | WASHER                                 |
| 37 | PINION                                 |
| 38 | SCREW                                  |
| 39 | N-R PAWL                               |
| 40 | N-R SPRING                             |
| 41 | N-R STEM                               |
| 42 | N-R STEM SPRING                        |
| 43 | N-R SCREW                              |
| 44 | N-R LEVER                              |
| 45 | FRAME                                  |
| 46 | HANDLE LOCK SCREW                      |
| 47 | WASHER                                 |
| 48 | REAR COVER                             |
| 49 | SCREW                                  |
| 50 | SCREW                                  |
| 51 | BUSHING                                |
| 52 | DRIVE GEAR                             |
| 53 | DRIVE GEAR WASHER                      |
| 54 | BUSHING                                |
| 55 | LEVEL WIND GEAR                        |
| 56 | SELF LOCKING WASHER                    |
| 57 | BUSHING                                |
| 58 | LEVER WIND BRACKET                     |
| 59 | SCREW                                  |
| 60 | COVER                                  |
| 61 | SCREW                                  |
| 62 | SCREW                                  |
| 63 | CRANK HANDLE ASS'Y                     |
| 64 | L.W. BRAKET PLATE (FOR 330 & 340 ONLY) |
| 65 | SCREW (FOR 330 & 340 ONLY)             |
| 66 | SCREW (FOR 330 & 340 ONLY)             |
|    |                                        |